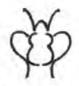

Then he said, "It seems to me the yellow jackets are getting longer. How do you account for that?"

"How interesting!" I replied. "What you've noticed is the arrival of an alien species that is spreading west from Massachusetts, where it was first reported. This is the European paper wasp, *Polistes dominula* (Christ). They are colored like yellow jackets and they're a bit longer than yellow jackets, but they are a

gentler species that lives in smaller colonies. They make a small paper nest up in the vegetation column, sometimes hanging from a leaf or stem or hanging from the roof of an otherwise vacant old birdhouse or an open outbuilding. These small nests lack the outer wrapping of paper that real yellow jackets and bald-faced hornets use to protect their paper combs. Young queens of P. dominula often spend the winter in buildings and can be observed closely as they fly against windows in spring, trying to find an exit. These wasps visit flowers for nectar, like yellow jackets, and they feed their developing young with other insects, again just as yellow jackets do. I find their coloration and their proportions quite beautiful, and I'm glad you've noticed them."

Polistes dominula (female), drawn by Al Spoo. Reproduced by permission of the artist.