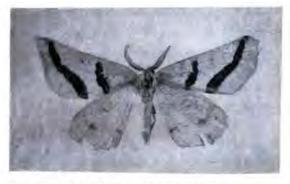

Polistes dominula (female), drawn by Al Spoo. Reproduced by permission of the artist.