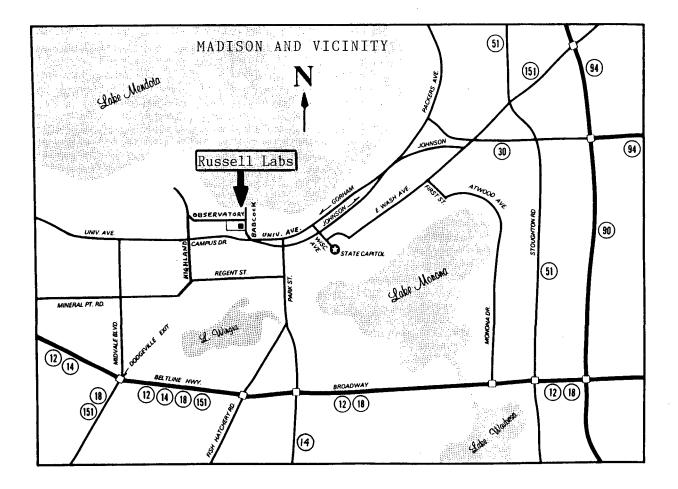

# ANNUAL MEETING TO BE HELD DECEMBER 4 IN MADISON

The next meeting of the Wisconsin Entomological Society will be held on Saturday, December 4, beginning at 1:30 PM at Russell Labs on the University of Wisconsin-Madison campus. Russell Labs is located at the corner of Babcock and Linden Drives (see map on back page) and parking is available in lots adjacent to the building. The program will feature our annual photo salon. Any members having slides of entomological subjects are encouraged to participate. Each entrant may submit up to five slides, labelled with the subject and name of photographer. The slides will be evaluated by the audience, which will vote to select the winning entries. The winner's name will be added to the William E. Sieker Memorial Plaque, and a print of the first place slide is added to the display in the Entomology Department office, and is also awarded to the photographer. In addition, one or two short talks are tentatively scheduled, and the U. W. Insect Museum will be open for viewing or specimen identification. Ample time is available for anyone else wishing to make a presentation.